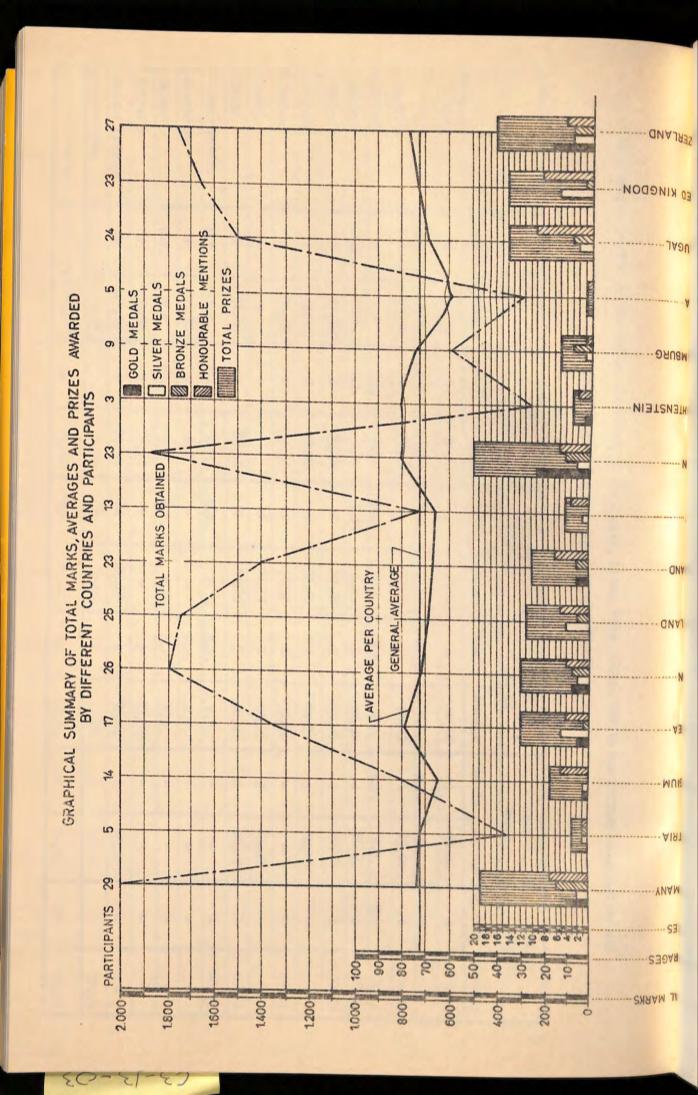

|
| Oth           | Instrument making     | 6           | 350,19      | 58,36   |
| OTALS         |                       | 260-10      | 18.031,08   | 72,12   |

### TOTAL AND AVERAGE MARKS PER TRADE DRANCH

| Branches               | Total marks | Average | Contestants |
|------------------------|-------------|---------|-------------|
| l Electricity          | 3,129,61    | 80,24   | 39          |
| 2 Metallurgy           | 4.287,41    | 72,66   | 63-4        |
| 3Confection & services | 1.634,57    | 71,06   | 24-1        |
| 4 Mechanic             | 4,128,79    | 69,97   | 60-1        |
| 5 Wood                 | 2.010,47    | 69,32   | 32-3        |
| 6 Construction         | 2.840,23    | 69,27   | 42-1        |
| TOTALS                 | 18.031,08   | 72,12   | 260-10      |



Gold Medals awarded by the member countries at the KIIIth, KIVth, KVth, KVIth, KVIIth and KVIIIth Competitions and corresponding averages in each Competition.

| Totals | Switzerland | United Kingdon | Portugal | Walta | Luxenburg | Liechtenstein | Japan | Italy | Irelani | Hollard | Spain | Korea | Donmark | Felgium   | Austria | Germany |         | Gountry        |
|--------|-------------|----------------|----------|-------|-----------|---------------|-------|-------|---------|---------|-------|-------|---------|-----------|---------|---------|---------|----------------|
| 41     | w           | 00             | 5        | N.P.  | 1         | M.P.          | 12    | ı     | 10      | w       | 4     | M.P.  | 1       | <b>j3</b> | N.F.    | 2       | Medals  | X ×            |
| 83,27